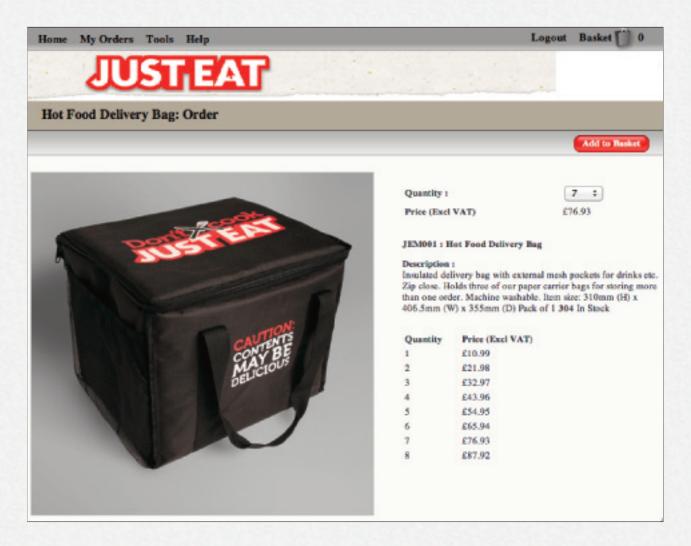

## **Choosing Quantities**

On this page you will be able to select the quantity you wish to order from a drop down box. Once selected, the total price (ex VAT) will be displayed underneath.

Click 'Add to Basket' to progress to the next step.