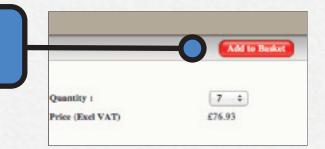

## **Choosing Quantities**

On this page you will be able to select the quantity you wish to order from a drop down box. Once selected, the total price (ex VAT) will be displayed underneath.

Click 'Add to Basket' to progress to the next step.