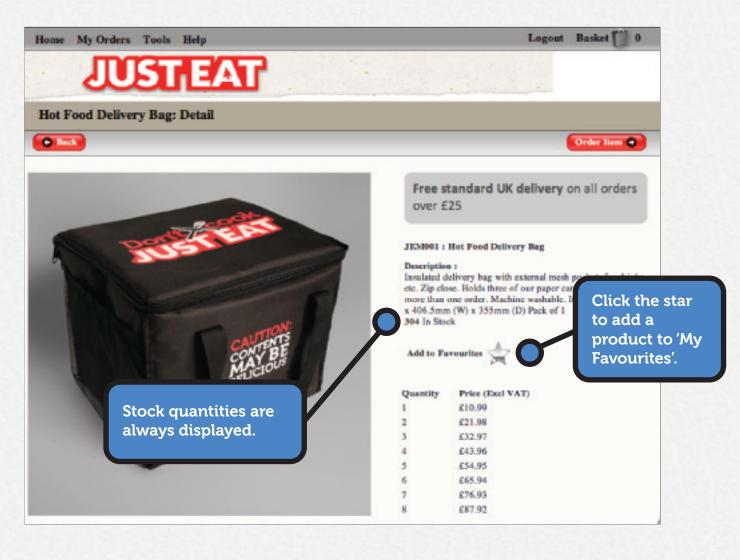

When you have clicked on the product you wish to order, more detailed information will be displayed with an image of the product.

Click the 'Order Item' button progress to the next step.