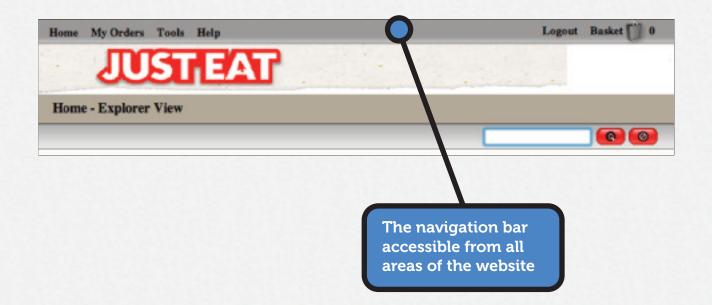

## How To Shop Overview

Welcome to the User Guide for the JUST EAT Catalogue.

Every page in the catalogue will have the top navigation bar, which consists of:

- Home Always returns you to the Home Page.
- My Orders Where you can view all the orders you have placed.
- Tools Allows you to change your catalogue password and personal details.
- Help View important information such as the JUST EAT Catalogue Terms and Conditions, Policies and Delivery Charges. You can even contact us.
- Logout To leave the JUST EAT Catalogue.
- **Basket** This shows you how many products you currently have in your basket. Click to view what's in your basket.